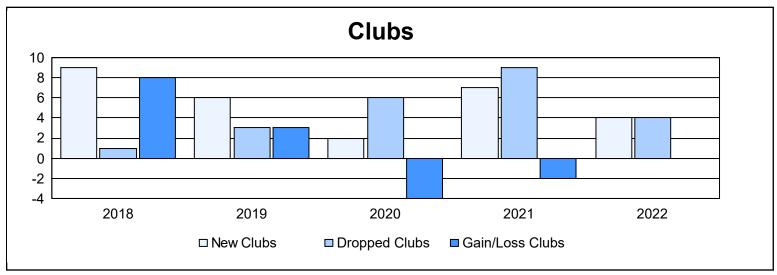

District B 3 As of June 2022 Cumulative

| Year      | New<br>Clubs | Dropped<br>Clubs | Gain/<br>Loss<br>Clubs | New<br>Members | Charter<br>Members | Reinstate<br>Members | Transfer<br>Members | Total<br>Member<br>Added | Total<br>Members<br>Dropped | Gain/<br>Loss<br>Members |
|-----------|--------------|------------------|------------------------|----------------|--------------------|----------------------|---------------------|--------------------------|-----------------------------|--------------------------|
| 2017-2018 | 9            | 1                | 8                      | 426            | 214                | 6                    | 6                   | 652                      | 326                         | 326                      |
| 2018-2019 | 6            | 3                | 3                      | 244            | 146                | 17                   | 4                   | 411                      | 377                         | 34                       |
| 2019-2020 | 2            | 6                | -4                     | 149            | 57                 | 6                    | 2                   | 214                      | 466                         | -252                     |
| 2020-2021 | 7            | 9                | -2                     | 157            | 161                | 40                   | 5                   | 363                      | 456                         | -93                      |
| 2021-2022 | 4            | 4                | 0                      | 276            | 144                | 28                   | 4                   | 452                      | 374                         | 78                       |
| Average   | 6            | 5                | 1                      | 250            | 144                | 19                   | 4                   | 418                      | 400                         | 19                       |