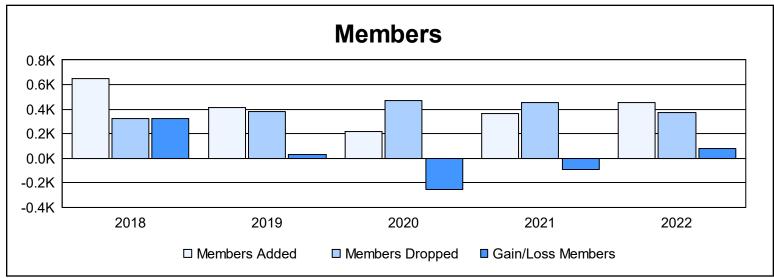

District B 3 As of June 2022 Cumulative

| Year      | New<br>Clubs | Dropped<br>Clubs | Gain/<br>Loss<br>Clubs | New<br>Members | Charter<br>Members | Reinstate<br>Members | Transfer<br>Members | Total<br>Member<br>Added | Total<br>Members<br>Dropped | Gain/<br>Loss<br>Members |
|-----------|--------------|------------------|------------------------|----------------|--------------------|----------------------|---------------------|--------------------------|-----------------------------|--------------------------|
| 2017-2018 | 9            | 1                | 8                      | 426            | 214                | 6                    | 6                   | 652                      | 326                         | 326                      |
| 2018-2019 | 6            | 3                | 3                      | 244            | 146                | 17                   | 4                   | 411                      | 377                         | 34                       |
| 2019-2020 | 2            | 6                | -4                     | 149            | 57                 | 6                    | 2                   | 214                      | 466                         | -252                     |
| 2020-2021 | 7            | 9                | -2                     | 157            | 161                | 40                   | 5                   | 363                      | 456                         | -93                      |
| 2021-2022 | 4            | 4                | 0                      | 276            | 144                | 28                   | 4                   | 452                      | 374                         | 78                       |
| Average   | 6            | 5                | 1                      | 250            | 144                | 19                   | 4                   | 418                      | 400                         | 19                       |